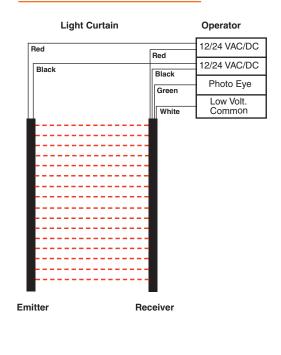

|
| Emitter Green LED         | Power                          |
| Supply Voltage            | 12-24 VAC/DC                   |
| Current Consumption       | <100 mA @ 24 VDC               |
|                           | 1                              |
| MECHANICAL                |                                |
| Cross Section             | 1" x 1.1"                      |
| Maximum Physical Height   | 38" or 74"                     |
| Maximum Protection Height | 36" or 72"                     |
| Housing Material          | PVC over aluminum              |
| Enclosure Rating          | IP67                           |
| Temperature Range         | -40°C to 60°C (-40°F to 140°F) |



#### **OPTIONS**

- MLC-K36: 3' model
- MLC-K72: 6' movel

# **ELECTRICAL CONNECTION**



MLC-K36/MLC-K72\_Spec\_20170531