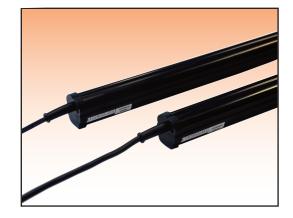

#### An Invisible Curtain of Protection

Using a series of thru beam photo eyes attached near the door track or guides, this light curtain is designed to provide a dense barrier of light that, when interrupted, signals the door to reverse. With the ability to span up to 32 feet wide and 6 feet high, it is suitable for use on the majority of commercial and industrial door applications.

The Miller Edge Monitored Light Curtain is a UL 325 compliant monitored device that replaces a photo eye and provides extended protection.

#### **SPECIFICATIONS**

| OPTICAL                   |                                |
|---------------------------|--------------------------------|
| Maximum Operating Range   | 32'                            |
| Number of Elements        | 8 or 16 (model dependent)      |
| Max. Ambient Light        | >100,000 Lux                   |
| Aperture Angle            | EM: ±8° and RX: ±15°           |
|                           | 1                              |
| ELECTRICAL                |                                |
| Receiver Green LED        | Power                          |
| Receiver Red LED          | Obstruction                    |
| Emitter Green LED         | Power                          |
| Supply Voltage            | 12-24 VAC/DC                   |
| Current Consumption       | <100 mA @ 24 VDC               |
|                           | 1                              |
| MECHANICAL                |                                |
| Cross Section             | 1" x 1.1"                      |
| Maximum Physical Height   | 38" or 74"                     |
| Maximum Protection Height | 36" or 72"                     |
| Housing Material          | PVC over aluminum              |
| Enclosure Rating          | IP67                           |
| Temperature Range         | -40°C to 60°C (-40°F to 140°F) |